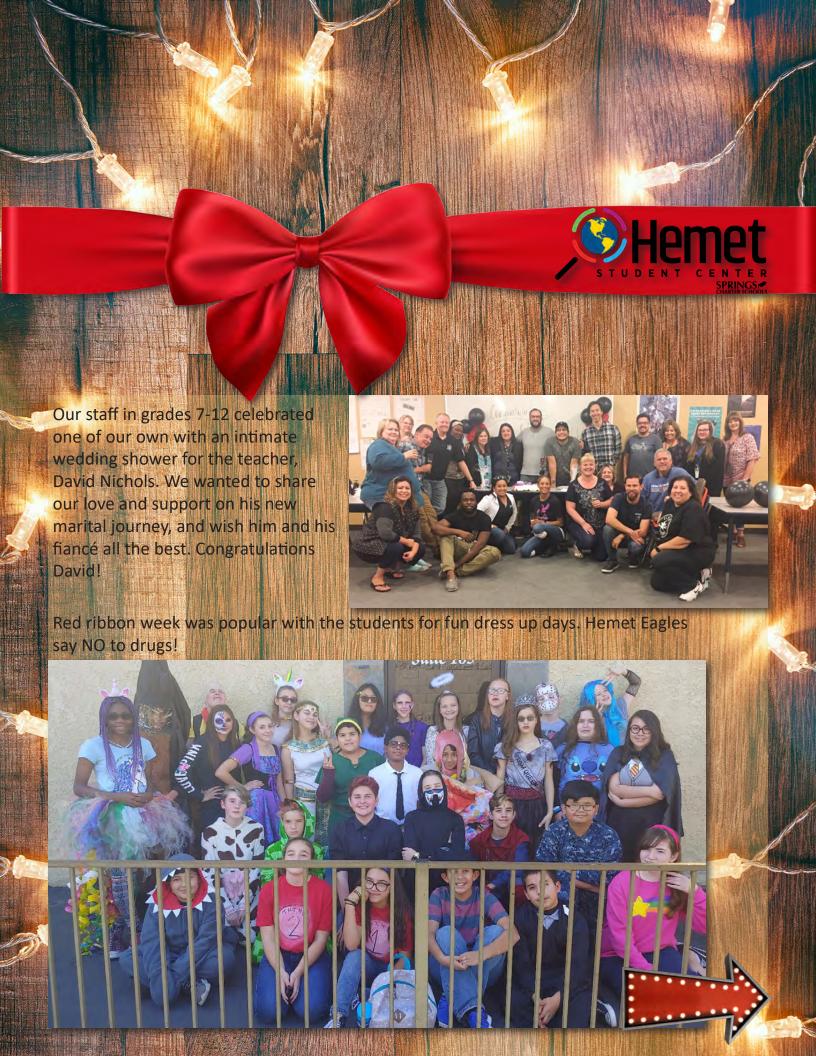

This SNB edition was made possible by the following people:

• Bear River Student Center: Shelly Shepherd

• CITE: Judy Adair

Corona Student Center: Renee Albright

• Guidance: Jaime Ferguson

Hemet Student Center: Theresa Rodriguez