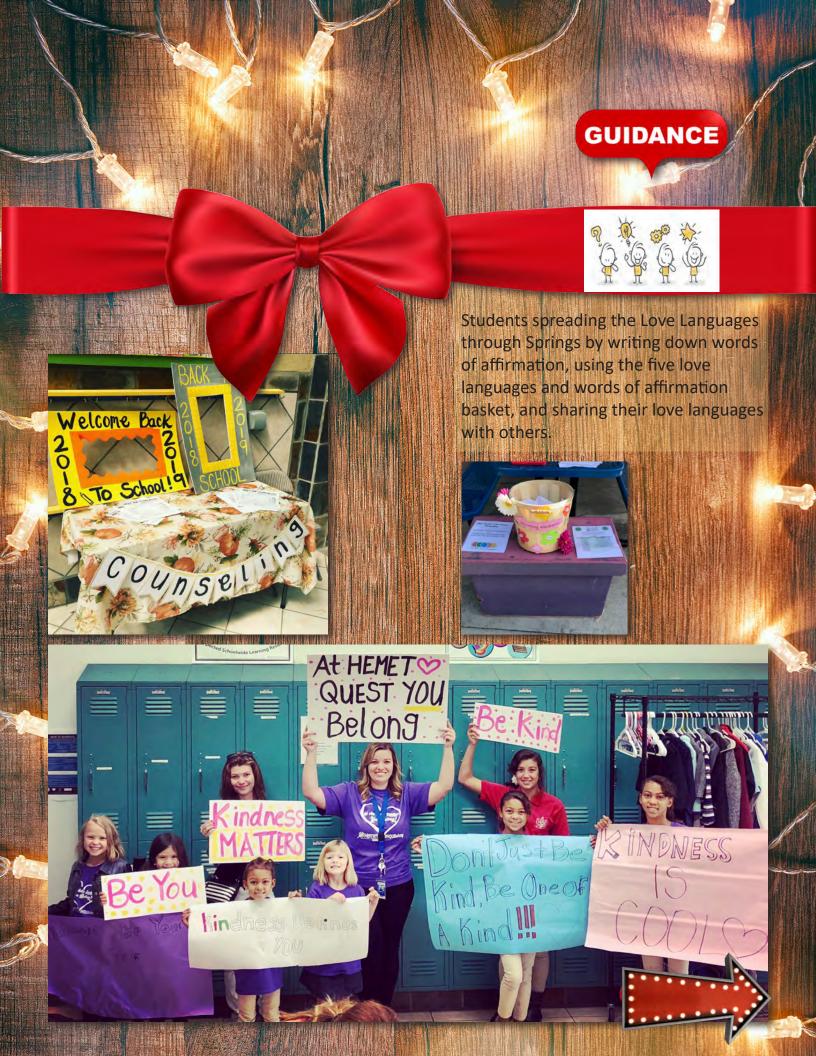

This SNB edition was made possible by the following people:

• Bear River Student Center: Shelly Shepherd

• CITE: Judy Adair

Corona Student Center: Renee Albright

• Guidance: Jaime Ferguson

Hemet Student Center: Theresa Rodriguez