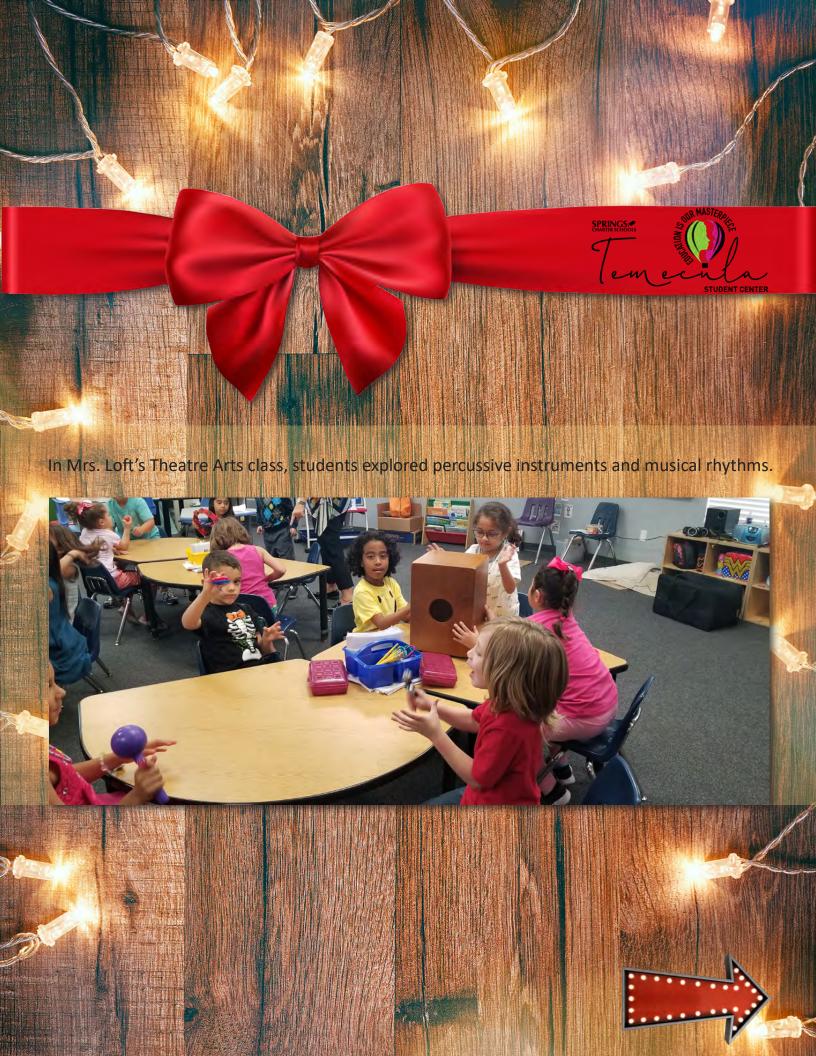

on is a special time to give back to your community. Take some time to volunteer at your local soup kitchen, adopt a family/pet, or donate food to a canned food drive this holiday! Shop with scripsense to give back to your community and your family fund! It's a win all the way around!

### **Your Organization Earns with Every Purchase!**

Login and shop now at www.scripsense.com.



All product names, logos, and brands are property of their respective owners. All company, product and service names used in this flyer are for identification purposes only. Use of these names, logos, and brands does not imply endorsement. Please visit each company's website for additional terms and conditions. © 2014 scripsense INC























































































This SNB edition was made possible by the following people:

• Bear River Student Center: Shelly Shepherd

• CITE: Judy Adair

Corona Student Center: Renee Albright

• Guidance: Jaime Ferguson

Hemet Student Center: Theresa Rodriguez

Homeschool Field Trips & Events: Kathy Crudo & Jennifer Wiersma

• iShine Student Center: Brandy Pellegrino

Learning Centers: Marla Martindale

Magnolia Student Center: Beverly Voechting

• Otay Ranch Academy for the Arts: *Tami Foster* 

• Riverside Student Center: Joana Porraz

• Temecula Student Center: Christie Christensen

• Venture Online: Jessica Regies