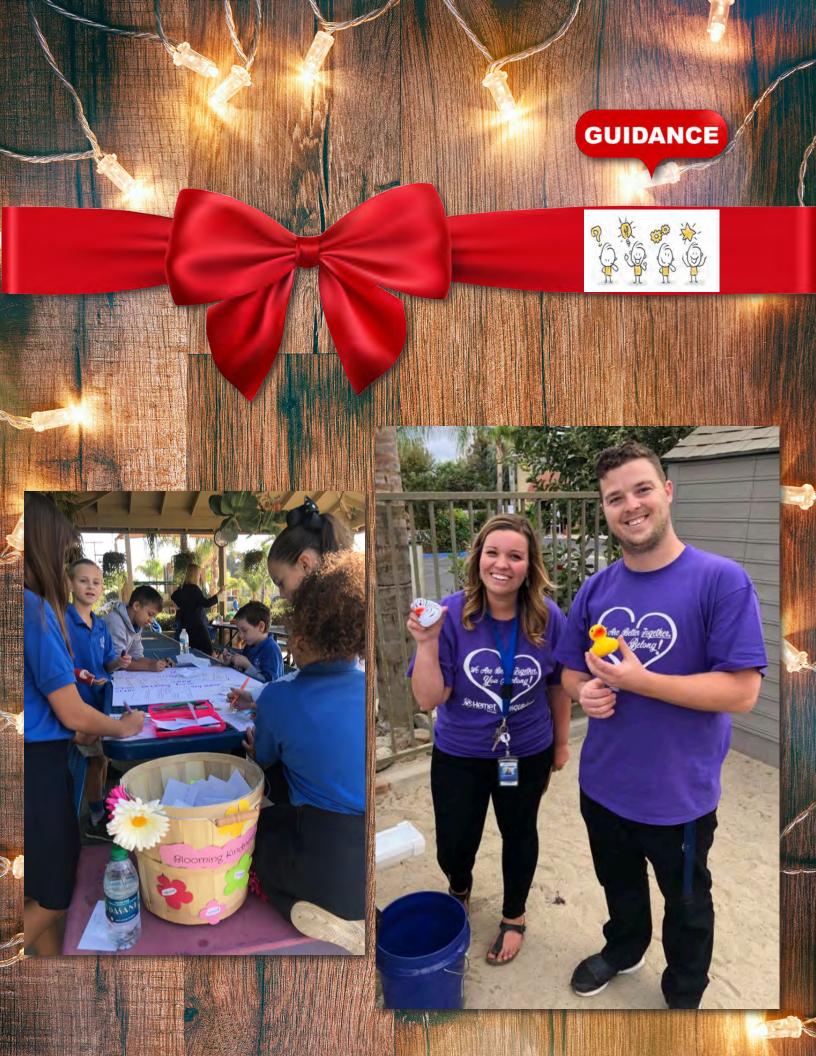

This SNB edition was made possible by the following people:

• Bear River Student Center: Shelly Shepherd

• CITE: Judy Adair

Corona Student Center: Renee Albright

• Guidance: Jaime Ferguson

Hemet Student Center: Theresa Rodriguez