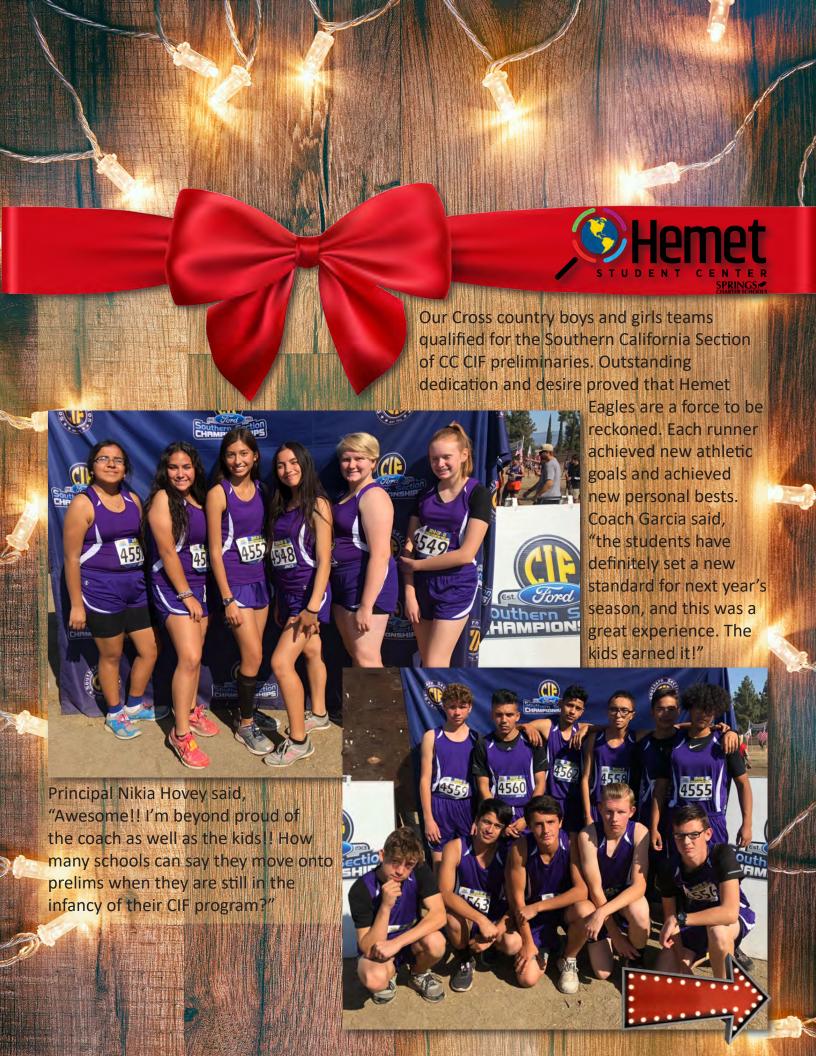

This SNB edition was made possible by the following people:

• Bear River Student Center: Shelly Shepherd

• CITE: Judy Adair

Corona Student Center: Renee Albright

• Guidance: Jaime Ferguson

Hemet Student Center: Theresa Rodriguez