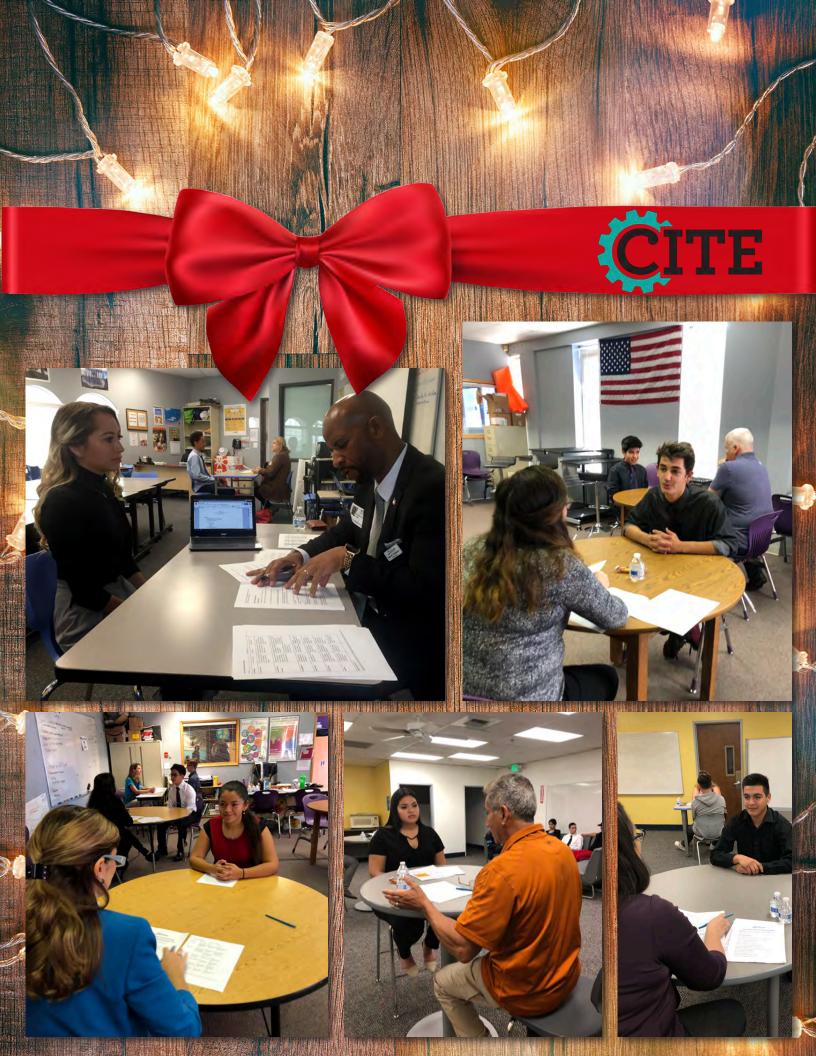

This SNB edition was made possible by the following people:

• Bear River Student Center: Shelly Shepherd

• CITE: Judy Adair

Corona Student Center: Renee Albright

• Guidance: Jaime Ferguson

Hemet Student Center: Theresa Rodriguez