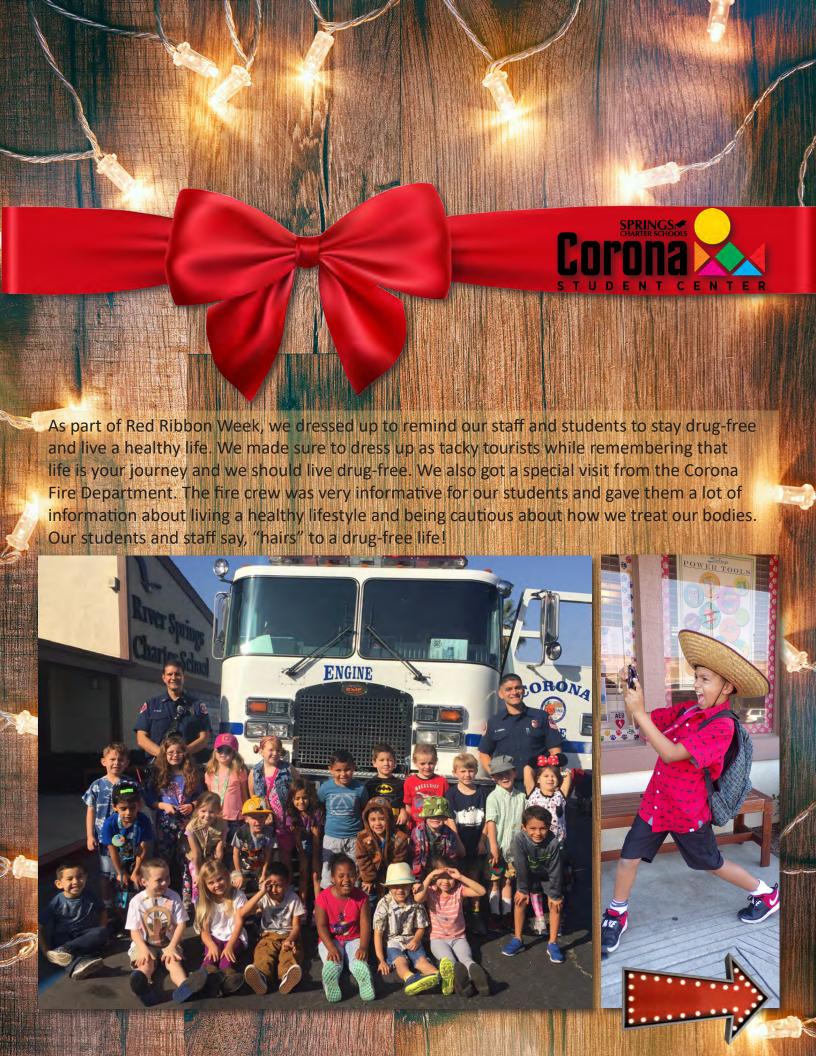

This SNB edition was made possible by the following people:

• Bear River Student Center: Shelly Shepherd

• CITE: Judy Adair

Corona Student Center: Renee Albright

• Guidance: Jaime Ferguson

Hemet Student Center: Theresa Rodriguez