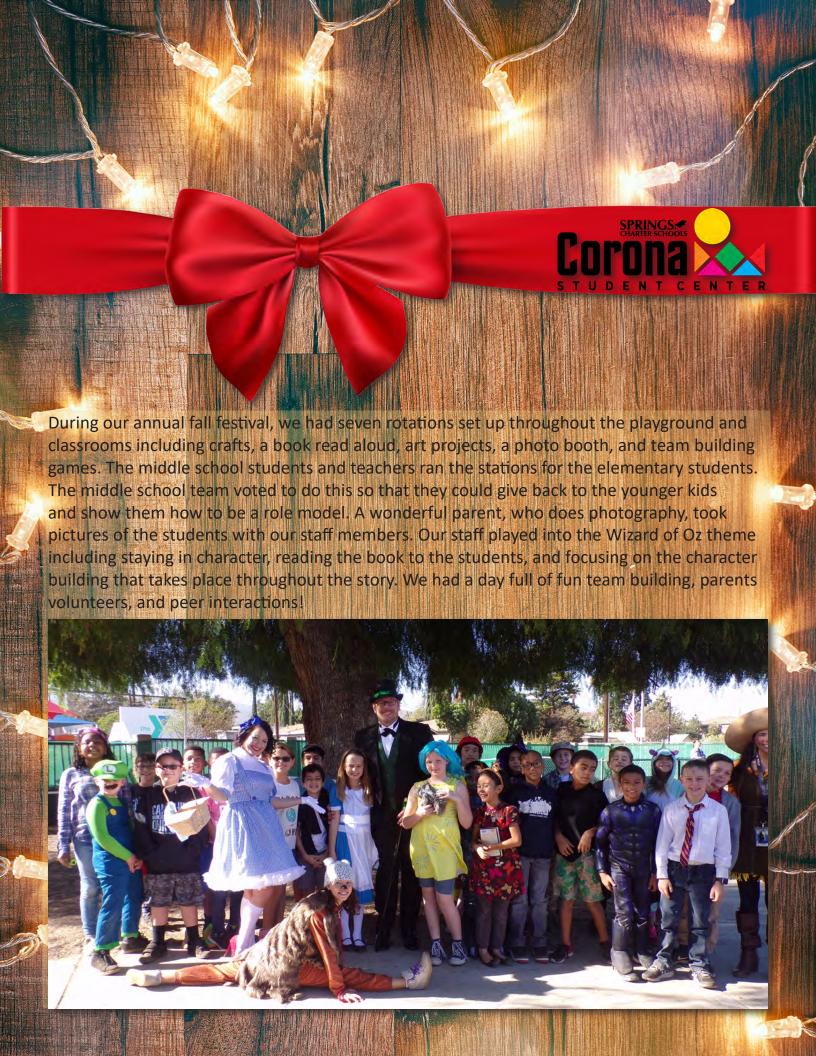

This SNB edition was made possible by the following people:

• Bear River Student Center: Shelly Shepherd

• CITE: Judy Adair

Corona Student Center: Renee Albright

• Guidance: Jaime Ferguson

Hemet Student Center: Theresa Rodriguez