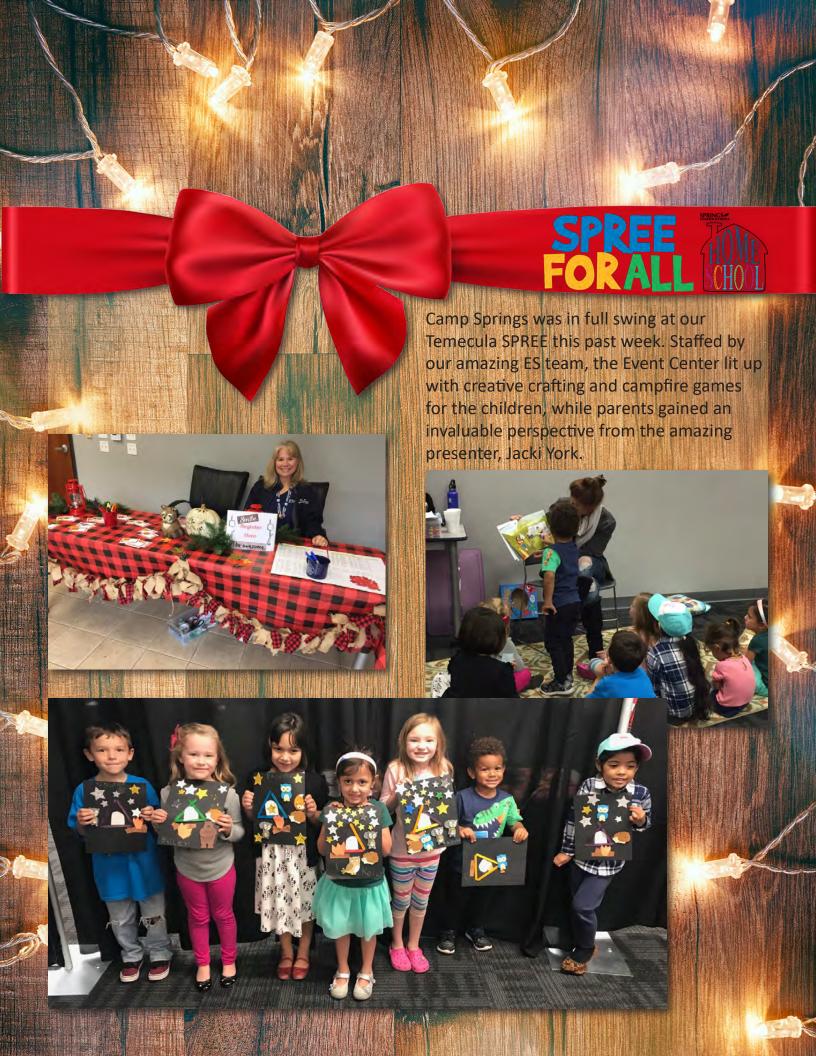

Homeschool Field Trips & Events: Kathy Crudo & Jennifer Wiersma

• iShine Student Center: Brandy Pellegrino

Learning Centers: Marla Martindale

Magnolia Student Center: Beverly Voechting

• Otay Ranch Academy for the Arts: *Tami Foster* 