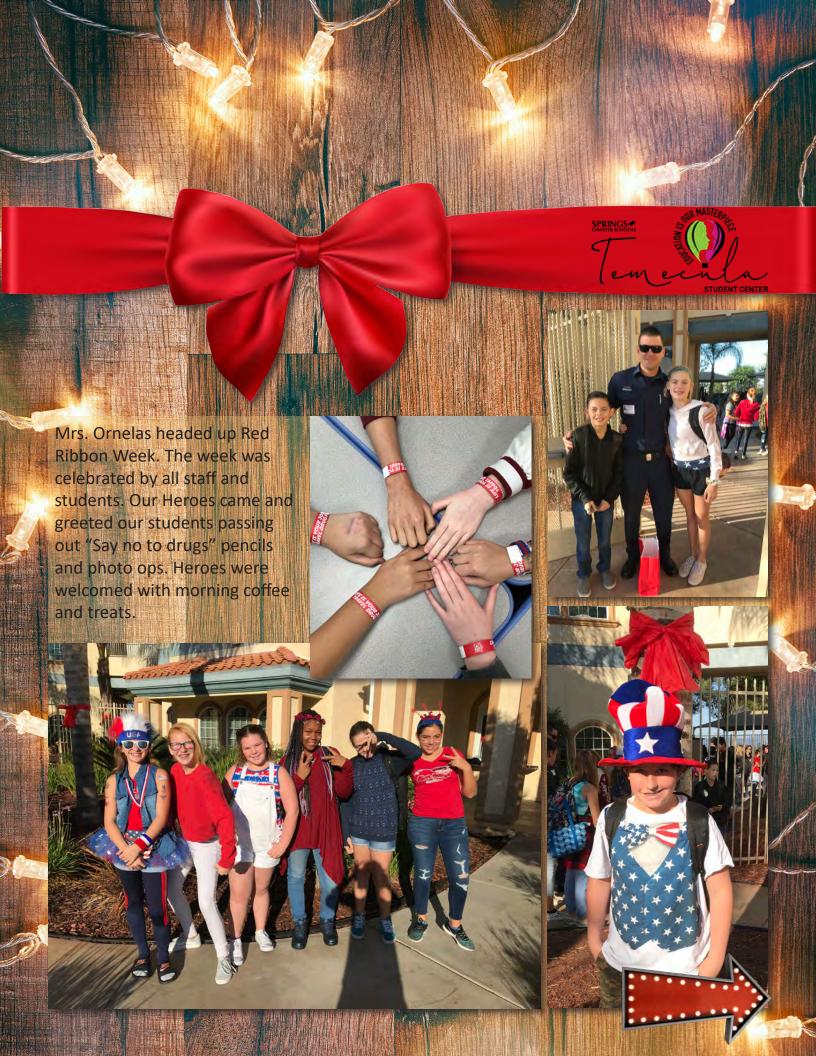

season is a special time to give back to your community. Take some time to volunteer at your local soup kitchen, adopt a family/pet, or donate food to a canned food drive this holiday! Shop with scripsense to give back to your community and your family fund! It's a win all the way around!

### **Your Organization Earns with Every Purchase!**

Login and shop now at www.scripsense.com.



All product names, logos, and brands are property of their respective owners. All company, product and service names used in this flyer are for identification purposes only. Use of these names, logos, and brands does not imply endorsement. Please visit each company's website for additional terms and conditions. © 2014 scripsense INC























































































This SNB edition was made possible by the following people:

• Bear River Student Center: Shelly Shepherd

• CITE: Judy Adair

Corona Student Center: Renee Albright

• Guidance: Jaime Ferguson

Hemet Student Center: Theresa Rodriguez

Homeschool Field Trips & Events: Kathy Crudo & Jennifer Wiersma

• iShine Student Center: Brandy Pellegrino

Learning Centers: Marla Martindale

Magnolia Student Center: Beverly Voechting

• Otay Ranch Academy for the Arts: *Tami Foster* 

• Riverside Student Center: Joana Porraz

• Temecula Student Center: Christie Christensen

• Venture Online: Jessica Regies