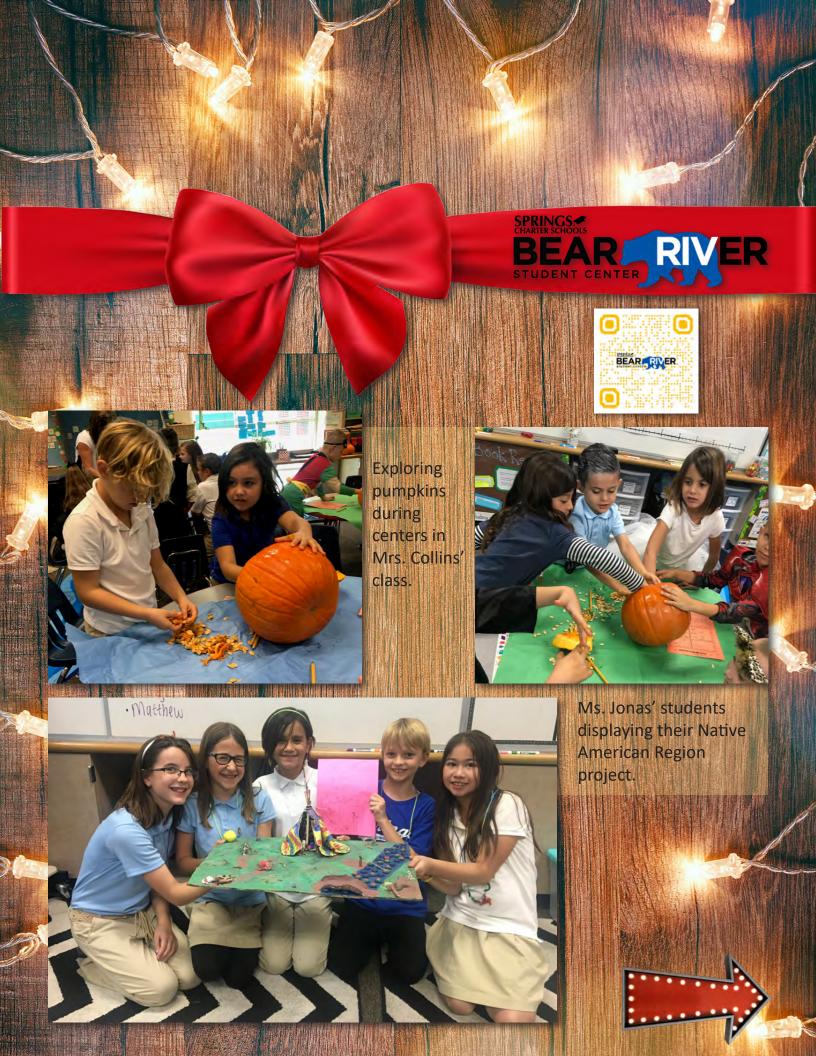

This SNB edition was made possible by the following people:

• Bear River Student Center: Shelly Shepherd

• CITE: Judy Adair

Corona Student Center: Renee Albright

• Guidance: Jaime Ferguson

Hemet Student Center: Theresa Rodriguez