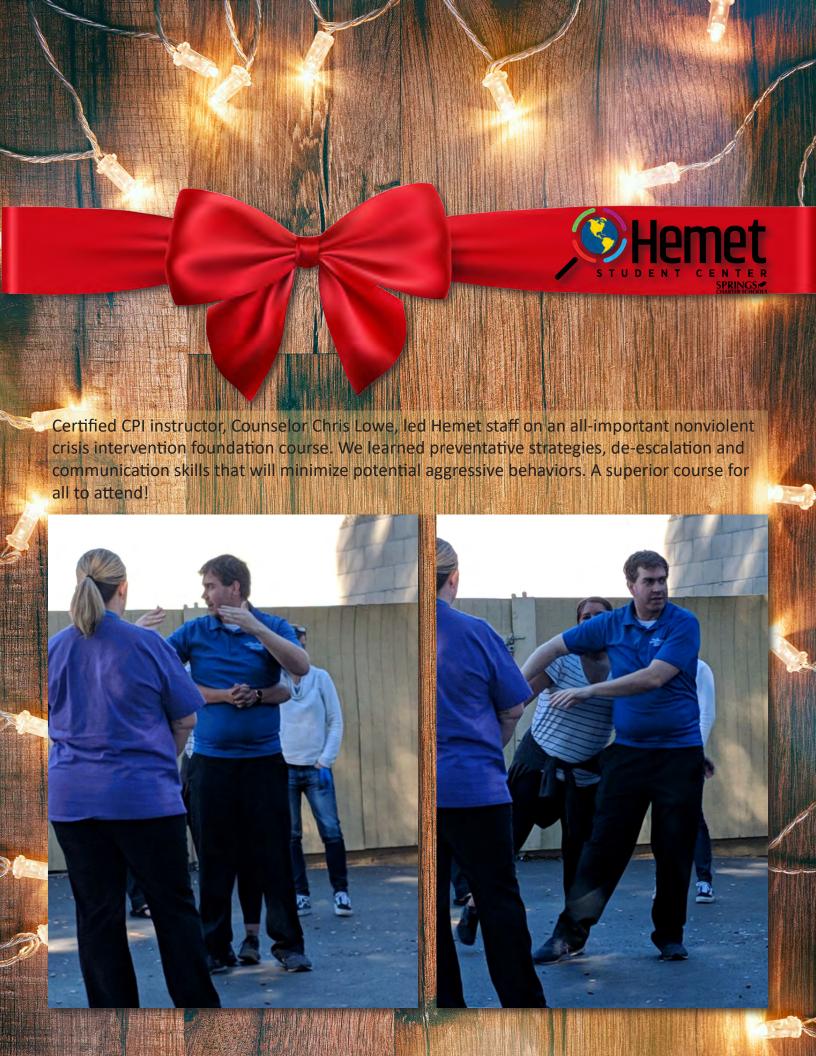

This SNB edition was made possible by the following people:

• Bear River Student Center: Shelly Shepherd

• CITE: Judy Adair

Corona Student Center: Renee Albright

• Guidance: Jaime Ferguson

Hemet Student Center: Theresa Rodriguez