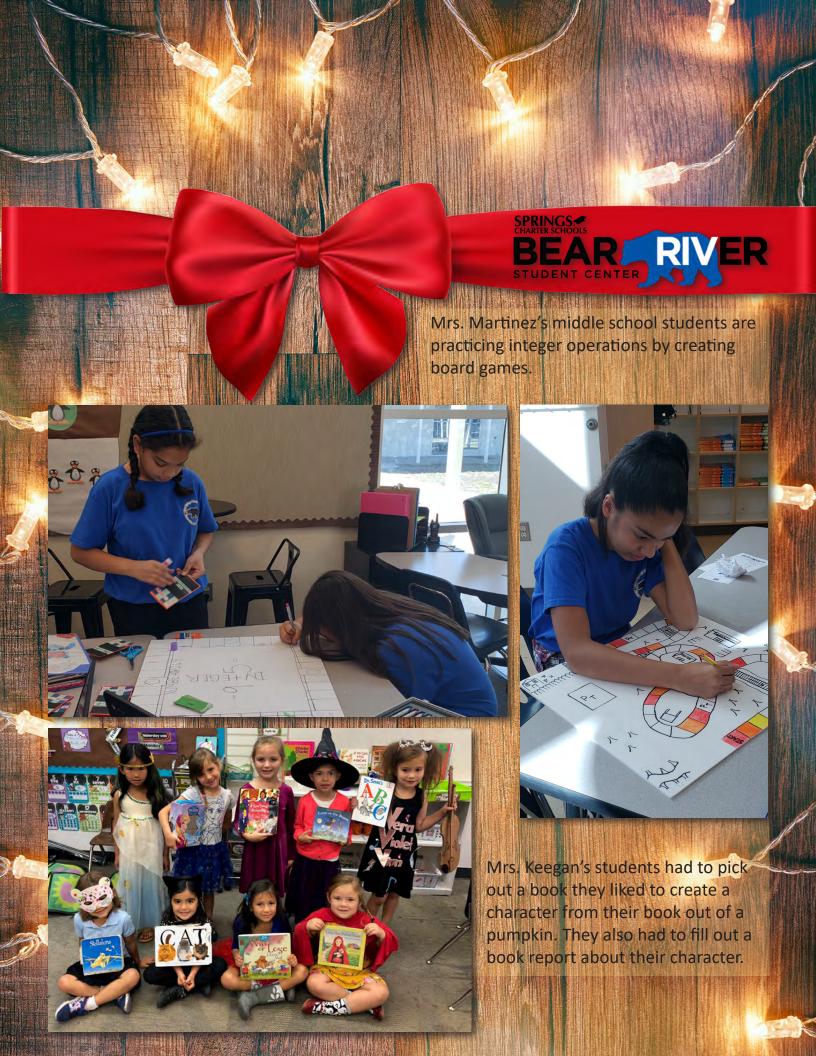

This SNB edition was made possible by the following people:

• Bear River Student Center: Shelly Shepherd

• CITE: Judy Adair

Corona Student Center: Renee Albright

• Guidance: Jaime Ferguson

Hemet Student Center: Theresa Rodriguez