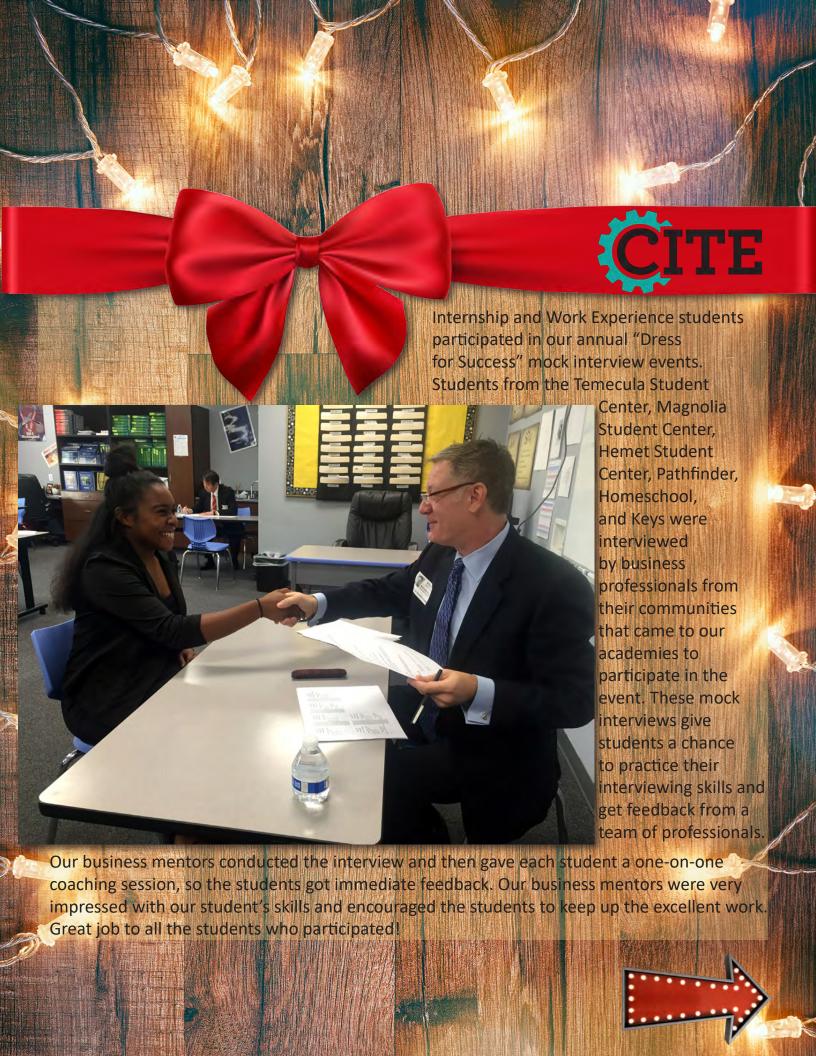

This SNB edition was made possible by the following people:

• Bear River Student Center: Shelly Shepherd

• CITE: Judy Adair

Corona Student Center: Renee Albright

• Guidance: Jaime Ferguson

Hemet Student Center: Theresa Rodriguez