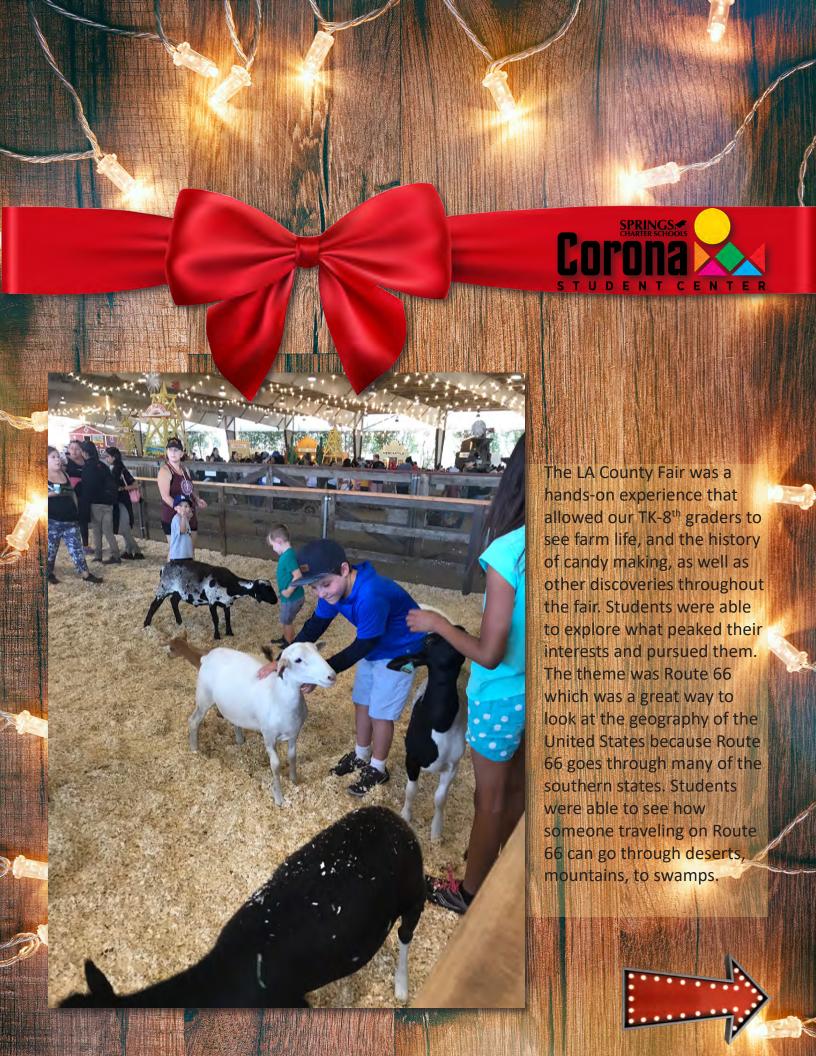

This SNB edition was made possible by the following people:

• Bear River Student Center: Shelly Shepherd

• CITE: Judy Adair

Corona Student Center: Renee Albright

• Guidance: Jaime Ferguson

Hemet Student Center: Theresa Rodriguez