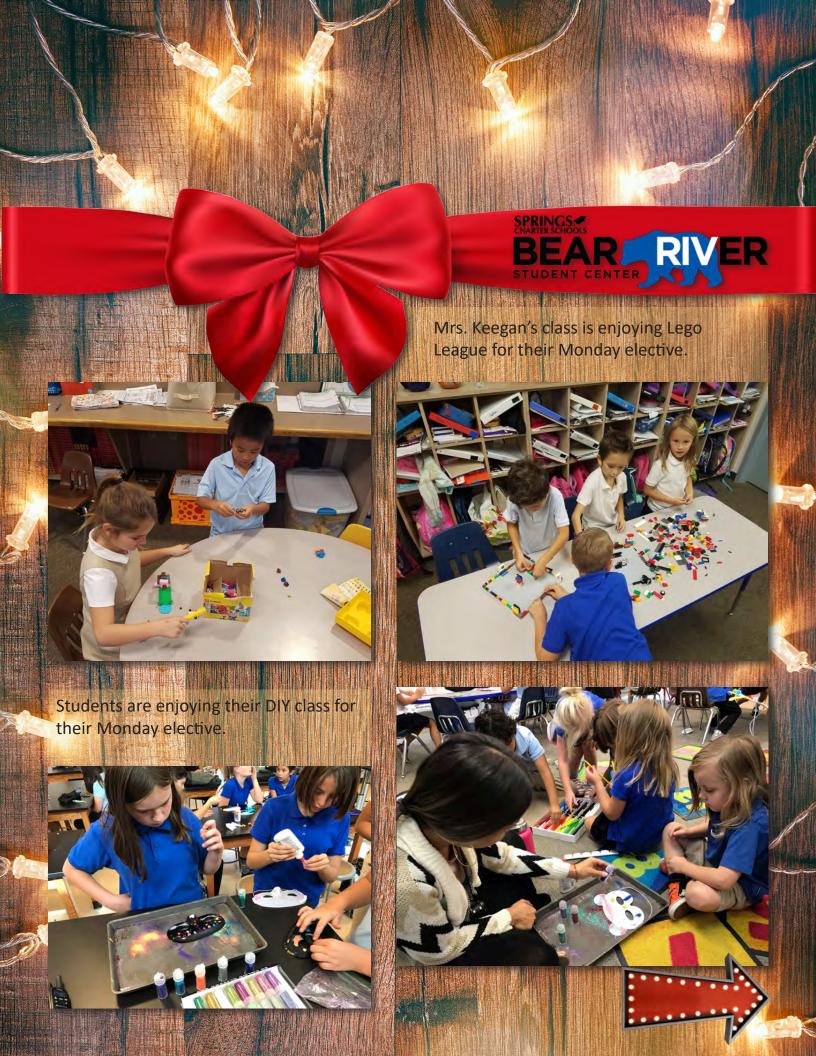

This SNB edition was made possible by the following people:

• Bear River Student Center: Shelly Shepherd

• CITE: Judy Adair

Corona Student Center: Renee Albright

• Guidance: Jaime Ferguson

Hemet Student Center: Theresa Rodriguez