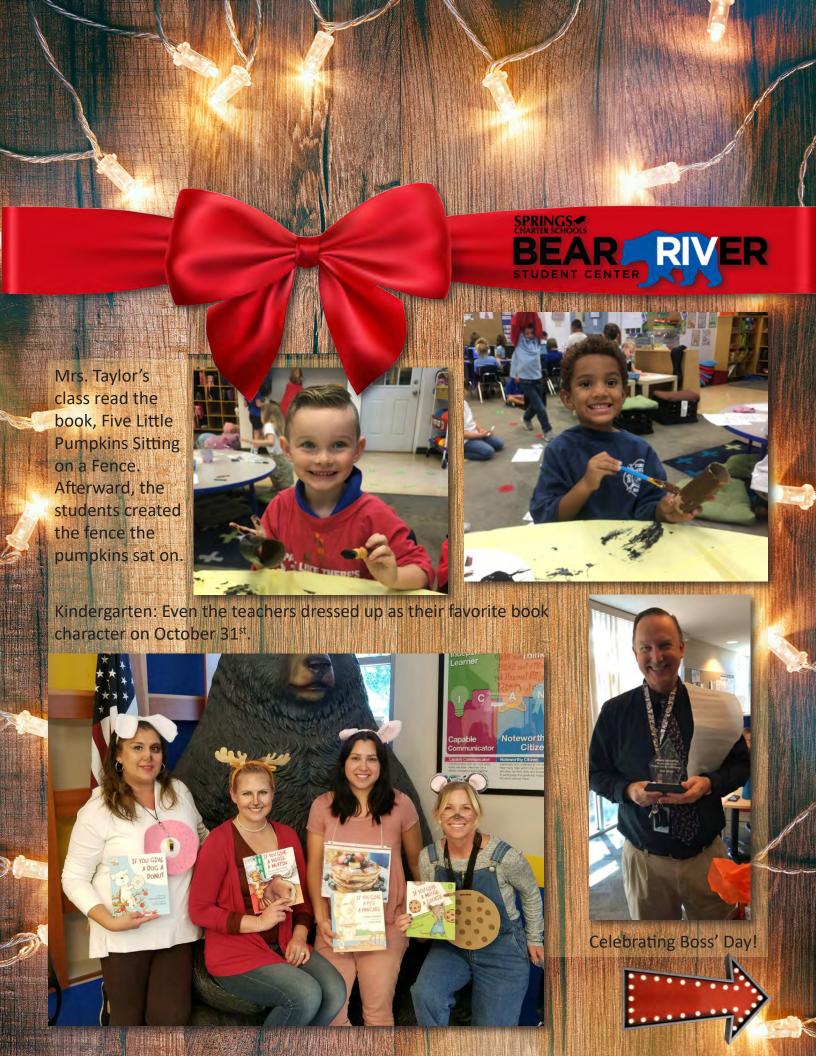

This SNB edition was made possible by the following people:

• Bear River Student Center: Shelly Shepherd

• CITE: Judy Adair

Corona Student Center: Renee Albright

• Guidance: Jaime Ferguson

Hemet Student Center: Theresa Rodriguez