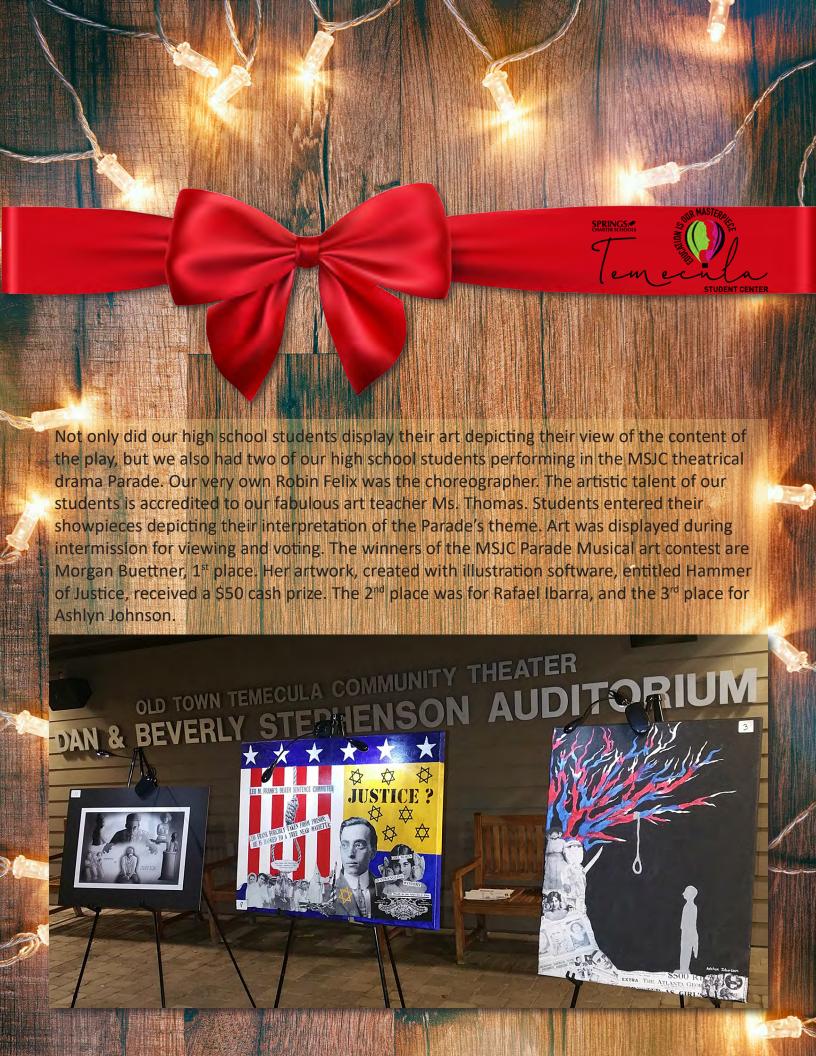

is a special time to give back to your community. Take some time to volunteer at your local soup kitchen, adopt a family/pet, or donate food to a canned food drive this holiday! Shop with scripsense to give back to your community and your family fund! It's a win all the way around!

### **Your Organization Earns with Every Purchase!**

Login and shop now at www.scripsense.com.



All product names, logos, and brands are property of their respective owners. All company, product and service names used in this flyer are for identification purposes only. Use of these names, logos, and brands does not imply endorsement. Please visit each company's website for additional terms and conditions. © 2014 scripsense INC























































































This SNB edition was made possible by the following people:

• Bear River Student Center: Shelly Shepherd

• CITE: Judy Adair

Corona Student Center: Renee Albright

• Guidance: Jaime Ferguson

Hemet Student Center: Theresa Rodriguez

Homeschool Field Trips & Events: Kathy Crudo & Jennifer Wiersma

• iShine Student Center: Brandy Pellegrino

Learning Centers: Marla Martindale

Magnolia Student Center: Beverly Voechting

• Otay Ranch Academy for the Arts: *Tami Foster* 

• Riverside Student Center: Joana Porraz

• Temecula Student Center: Christie Christensen

• Venture Online: Jessica Regies