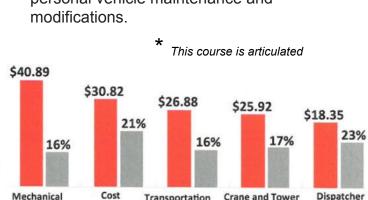

## **SYSTEMS DIAGNOSTICS, SERVICE & REPAIR PATHWAY**

the MORE you EARN!

Hourly Wage

Percent of job increase (2014-2024)