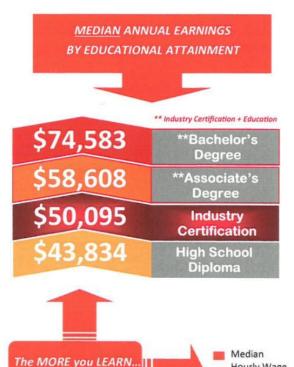

## **SYSTEMS DIAGNOSTICS, SERVICE & REPAIR PATHWAY**

the MORE you EARN!

Hourly Wage

Percent of job increase (2014-2024)