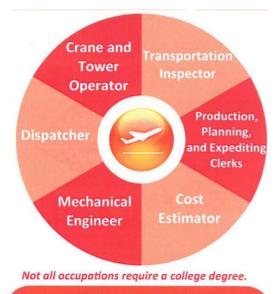

## **SYSTEMS DIAGNOSTICS, SERVICE & REPAIR PATHWAY**



the MORE you EARN!

Hourly Wage

Percent of job increase (2014-2024)

## Course 1: CTE Small Engine Repair 1 \* Course 2: CTE Small Engine Repair 2

**Pathway information:** This Pathway introduces students to basic small engine service and repair, shop safety, automotive math, drivetrain, electronic systems, precision measuring, and high performance engine building. The goal is to prepare students for employment in the transportation industry as well as personal vehicle maintenance and



Transportation

Inspector

Estimator

Engineer

Crane and Tower

Operator



## **CERTIFICATIONS & LICENSES**

- ☑ Certified Cost Estimator/Analyst
- ☑ Certified in Transportation and **Logistics and Distribution**
- ☑ Mobile Crane Operator
- ☑ Planning & Scheduling Professional