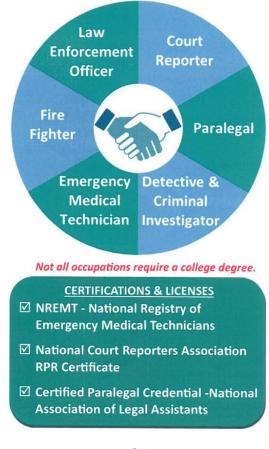

## Course 1: CTE Public Safety 1 \* Course 2: CTE Public Safety 2

Pathway information: The Public Service pathway focuses primarily on careers in Law Enforcement. while also exploring careers in firefighting, the military, and the U.S. Foreign Service. Students will get a chance to learn hands-on what it takes to get a position in of these fields.

\$42.25 \$39.49 \*Only industry certification required \$41.17 \$26.58 \$26.22 18% 15% 11% 11% 6% Percent of job (2014 - 2024)Detective and \*Court Police and Sheriff's Fire \*Paralegal and Criminal Investigators Reporter Patrol Officers Fighter Legal Assistant