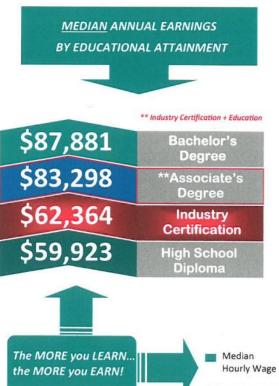

\$42.25 \$39.49 \*Only industry certification required \$41.17 \$26.58 \$26.22 18% 15% 11% 11% 6% Percent of job (2014 - 2024)Detective and \*Court Police and Sheriff's Fire \*Paralegal and Criminal Investigators Reporter Patrol Officers Fighter Legal Assistant